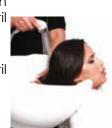

To prepare the hair for the **Brazilian** keratin Cacau treatment you need to clarify the hair first. This is done with ANTI RESIDUE shampoo. We recommend you shampoo twice, then towel dry.

**2** Blow dry the hair. Working in sections in a downward motion with your fingers dry the hair, leaving about 15-20% dampness