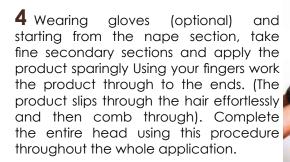

35-40ml for shoulder length hair)

**6** Divide the hair again into clean quarter sections with your plastic tail comb secure with clips.

Turn on your Thermal Keratin Iron (230deg).

For optimum results we do recommend the Thermal Keratin Iron. This is to be used with caution at all times and take extra precautions when processing highly bleached/sensitive hair. We recommend adjusting the Thermal Keratin Iron reducing the temperature on the hair in these delicate cases.