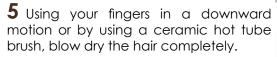

10 Squeeze excess water from the hair. Apply a generous amount of the Deep Conditioning Mask, comb through with a wide tooth comb. Leave on the hair for 5 minutes and rinse.

11 Using your fingers in a downward motion blow dry the hair completely. After this final process you will notice hair is straighter, smooth, frizz free with extreme shine.