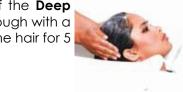

10 Squeeze excess water from the hair. Apply a generous amount of the Deep Conditioning Mask, comb through with a wide tooth comb. Leave on the hair for 5 minutes and rinse.

11 Using your fingers in a downward motion blow dry the hair completely. After this final process you will notice hair is straighter, smooth, frizz free with extreme shine.