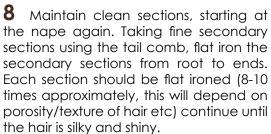

y the hair, leaving about 15-20% dampness

throughout, this makes the hair a little more pliable.



**3** Section the head into clean quarter sections with a Black Diamond plastic tail comb and secure with sectioning clips. Pour a desired quantity of **Brazilian keratin** Cacau in to a plastic bowl (Approximately

35-40ml for shoulder length hair)





**6** Divide the hair again into clean quarter sections with your plastic tail comb secure with clips.



Turn on your Thermal Keratin Iron (230deg).

For optimum results we do recommend the Thermal Keratin Iron. This is to be used with caution at all times and take extra precautions when processing highly bleached/sensitive hair. We recommend adjusting the Thermal Keratin Iron reducing the temperature on the hair in these delicate cases.







10 Squeeze excess water from the hair. Apply a generous amount of the Deep Conditioning Mask, comb through with a wide tooth comb. Leave on the hair for 5 minutes and rinse.





11 Using your fingers in a downward motion blow dry the hair completely. After this final process you will notice hair is straighter, smooth, frizz free with extreme shine.



**KEEPING IT UP AT HOME.** We advise the client uses **Brazilian keratin Cacau Anti Frizz** After Treatment Shampoo, Anti Frizz After Treatment Conditioner and Leave-in Anti Frizz and Agadir Spray Treatment to finish off the maintenance programme. To re-fresh the treatment, use **Hydrating Hair Complex** every 5-7 days. The importance of Brazilian keratin Cacau maintenance programme should be discussed with the client initially during